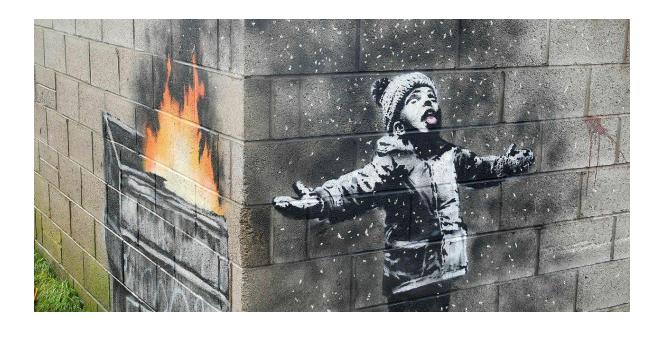

## First renference-Banksy

Thirth reference-Tatsuya Tanaka

Second reference-shepard farey

## Art piece explanation

I am going to base in this two references and the theme chosen to create some art pieces which represent the problem that is happening in Colombia which is deforestation. With this art I want to make people feel what is happening to make a change in society. It also has the purpose of criticizing the felling of trees.

2D: It will be an stencil in a space full of trees like the 3 fields were i could paint trees burning and fallen because of the wood industries that are represented as a person with an axe. Also in the botom part I will show a mesage like the one of shepard to express better the people what is happening and for them to feel that they need to act.