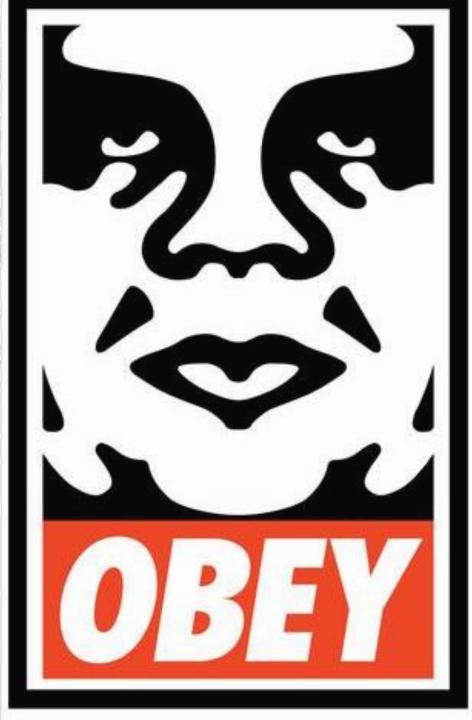

## First renference-Banksy

Thirth reference-Tatsuya Tanaka

Second reference-shepard farey

## Art piece explanation

I am going to base in this two references and the theme chosen to create some art pieces which represent the problem that is happening in Colombia which is deforestation. With this art I want to make people feel what is happening to make a change in society. It also has the purpose of criticizing the felling of trees.

2D: It will be an stencil in a space full of trees like the 3 fields were i could paint trees burning and fallen because of the wood industries that are represented as a person with an axe. Also in the botom part I will show a mesage like the one of shepard to express better the people what is happening and for them to feel that they need to act.