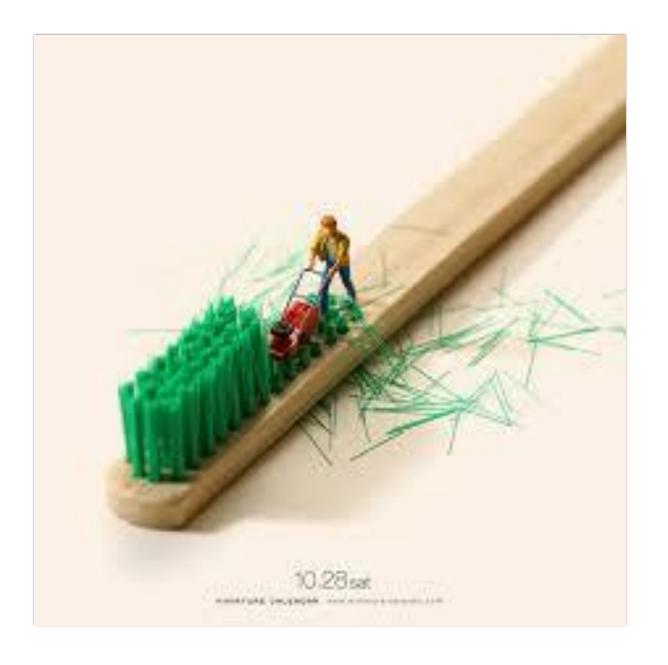

## First renference-Banksy

Thirth reference-Tatsuya Tanaka

Second reference-shepard farey

## Art piece explanation

I am going to base in this two references and the theme chosen to create some art pieces which represent the problem that is happening in Colombia which is deforestation. With this art I want to make people feel what is happening to make a change in society. It also has the purpose of criticizing the felling of trees.

3D: It will show in a not to big model a person cutting trees in a very grassful part and in his back I will show many papers and wood objects to show for what we are killing so many land. The Tatsuya reference help me as a base of what is going to be my desing but changing in a total way the elements that are used and also the proportion becuase my porpose is to make posible the construction of it. I will show it in the part of of leaves that is in front of the flags because its a place were many people can apriciate the model better and were I can show the identity of my theme that is deforestation.